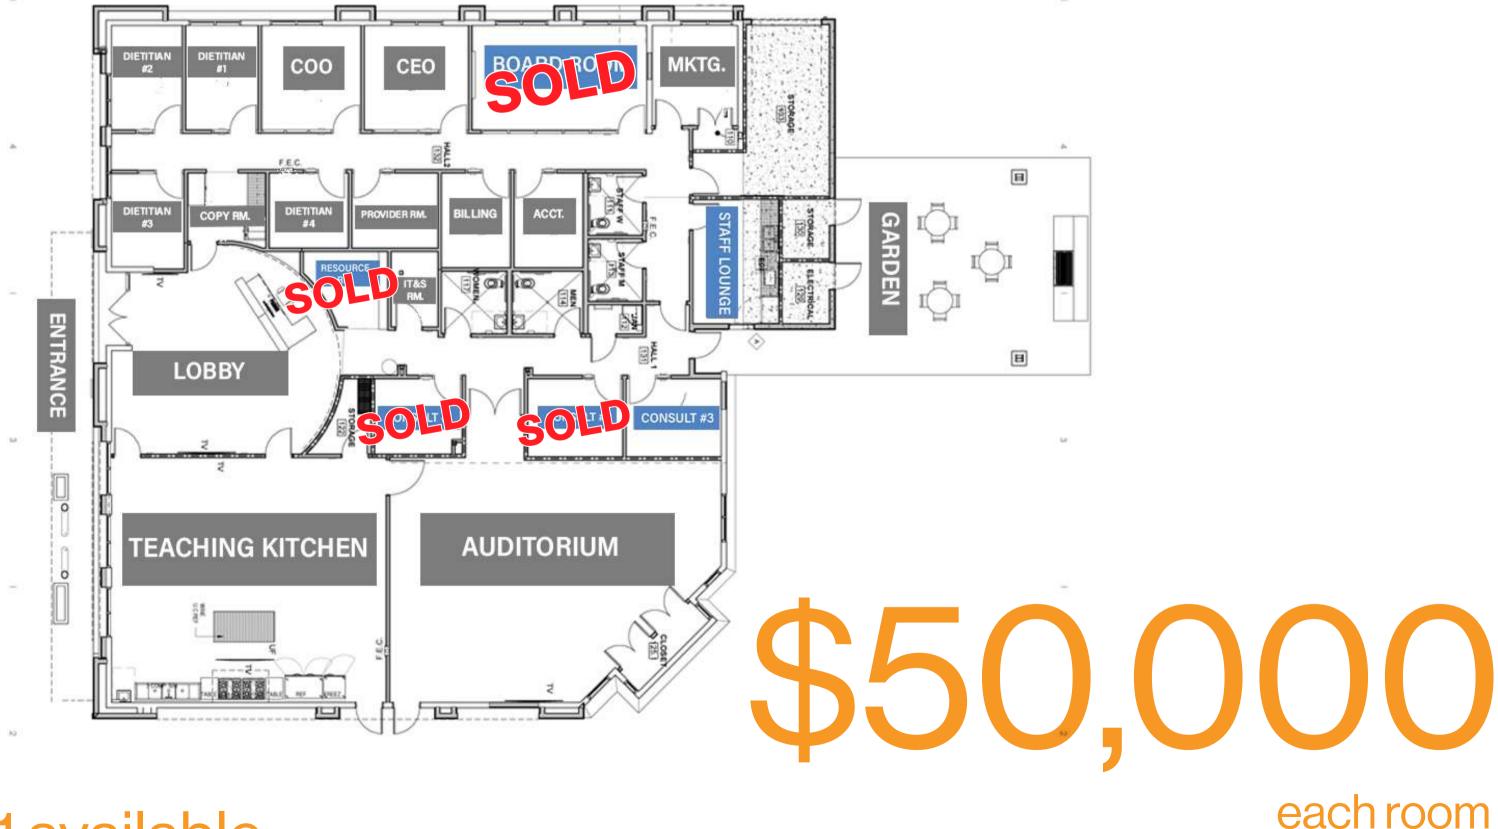

## NAMING OPPORTUNITIES\* CONSULT ROOMS\*\*, BOARD ROOM (SOLD), **RESOURCE ROOM (SOLD), STAFF LOUNGE**

## \*\*1 available