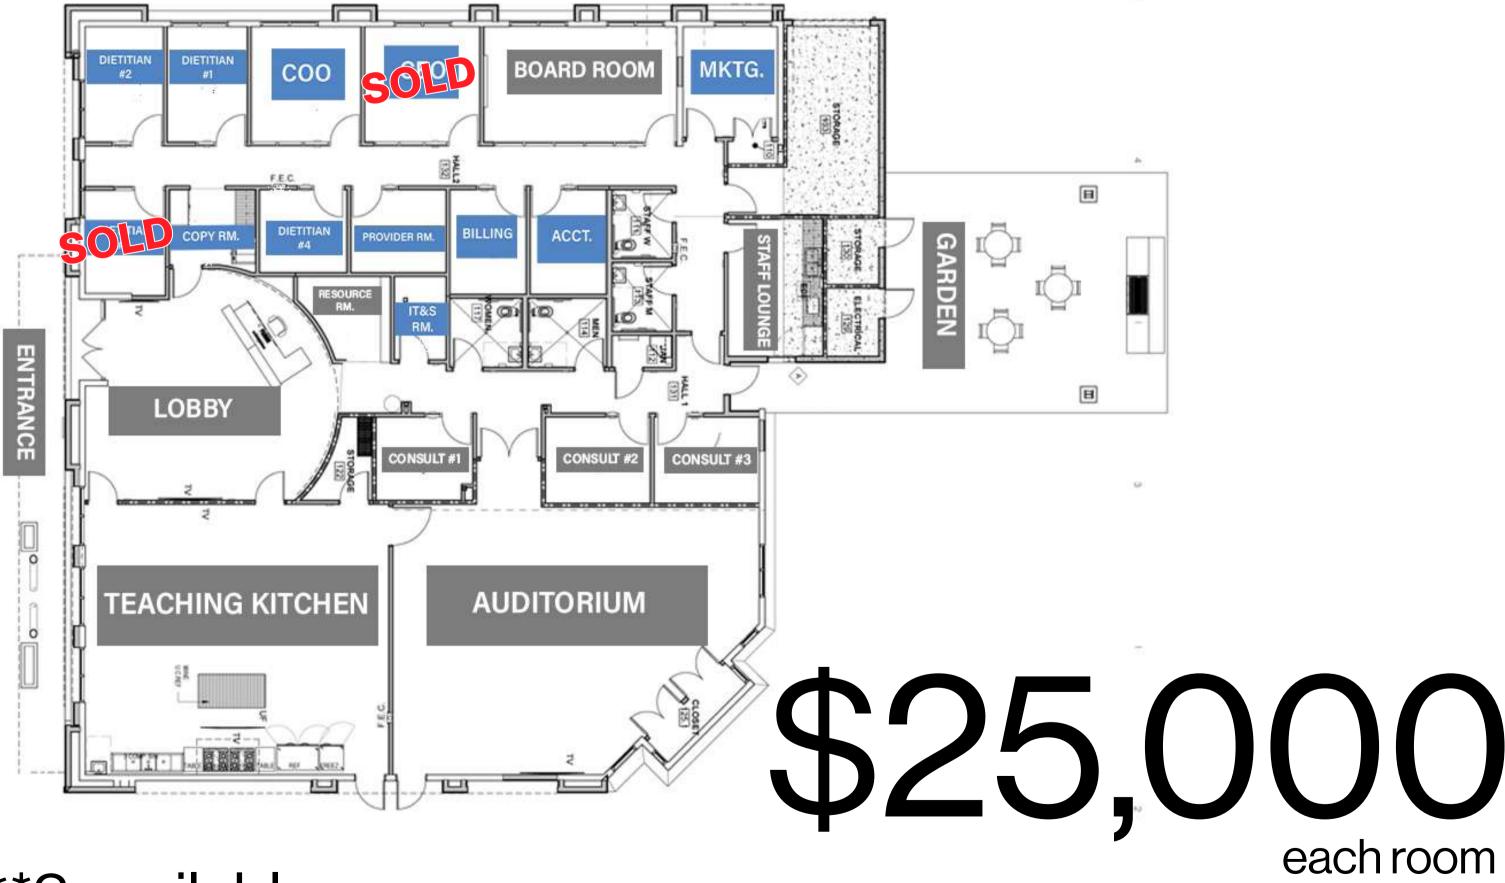

## DIETITIAN ROOMS\*\*, ADMINISTRATIVE OFFICES, PROVIDER OFFICE, MARKETING OFFICE, COPY ROOM, IT&S ROOM

## \*\*3 available